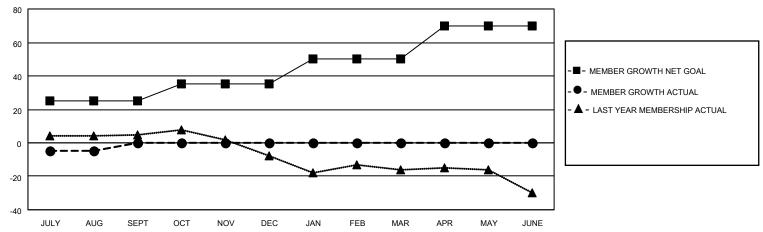

## GOALS AND ACTUAL MEMBERS CUMULATIVE

| DROPPED CLUBS: 0 |    | 3 CLUBS OF 59 ADDED 1 OR MORE<br>NEW MEMBERS | GENDER DISTRIBUTION             |              |    |
|------------------|----|----------------------------------------------|---------------------------------|--------------|----|
|                  |    |                                              | MALE                            | 963 (66.19%) |    |
| 1                |    |                                              | FEMALE                          | 492 (33.81%) |    |
| DROPPED MEMBERS  |    |                                              |                                 |              |    |
| DECEASED         | 0  | CLICK HERE FOR CUMULATIVE                    | TOTAL FAMILY UNIT MEMBERS       |              | 26 |
| CLUB CANCELLED   | 0  | MEMBERSHIP DATA                              |                                 | 0.000        | 13 |
| OTHER            | 11 |                                              | FAMILY MEMBERS PAYING HALF DUES |              | 13 |
| TOTAL            | 11 |                                              |                                 |              |    |